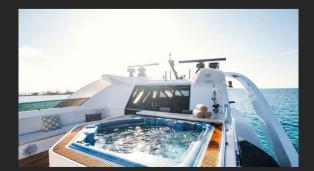

## FEATURES & OPTIONS

| Features                     | Options                                       |
|------------------------------|-----------------------------------------------|
| Brand: Norship Yachts        | jacuzzi                                       |
| Length: 126 ft<br>Guests: 12 | 32' Intrepid                                  |
| Cabins: 4                    | 12' Zodiac                                    |
| Beds: 8                      | 2 Sea Doo Jet Skis                            |
| Bathrooms: 4                 | SeaBobs                                       |
| Crew: 6                      | Opacmare<br>"Transformer"<br>gangway platform |