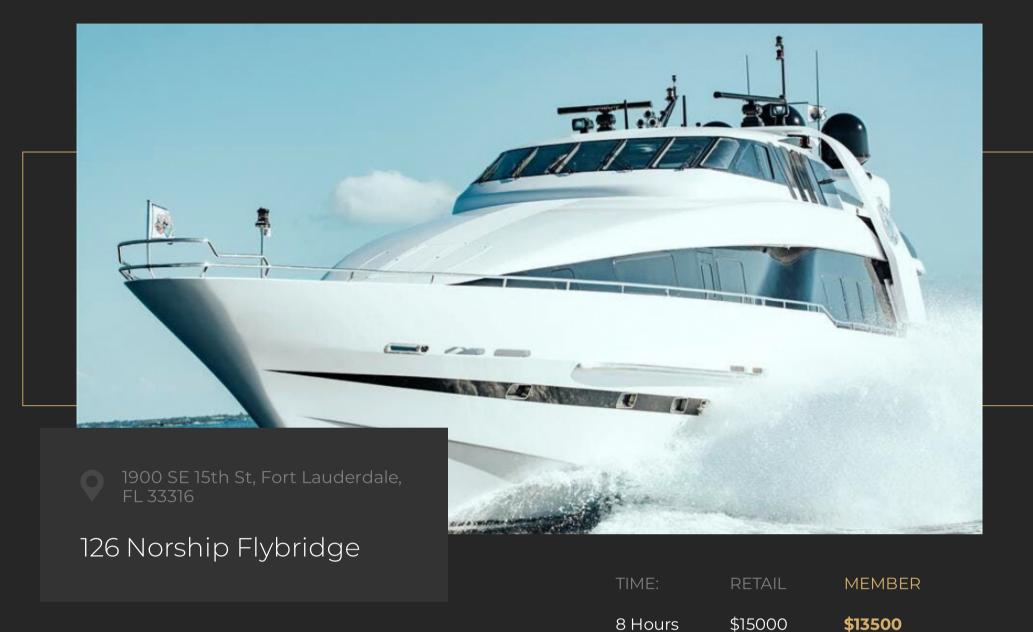

## 126 NORSHIP FLYBRIDGE

This luxury 126 Norship sophisticated exterior design and engineering are the work of Mulder Design. Previously named VW2 her luxurious interior is designed by Paola D. Smith & Associates and her exterior styling is by Mulder Design. This vessel`s interior layout sleeps up to 8 guests in 4 rooms, including a master suite, 3 double cabins. She is also capable of carrying up to 6 crew onboard to ensure a relaxed luxury yacht experience. Timeless styling, beautiful furnishings and sumptuous seating feature throughout to create an elegant and comfortable atmosphere.