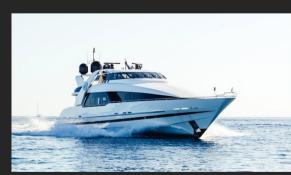

## 126 NORSHIP FLYBRIDGE

This luxury 126 Norship sophisticated exterior design and engineering are the work of Mulder Design. Previously named VW2 her luxurious interior is designed by Paola D. Smith & Associates and her exterior styling is by Mulder Design. This vessel`s interior layout sleeps up to 8 guests in 4 rooms, including a master suite, 3 double cabins. She is also capable of carrying up to 6 crew onboard to ensure a relaxed luxury yacht experience. Timeless styling, beautiful furnishings and sumptuous seating feature throughout to create an elegant and comfortable atmosphere.