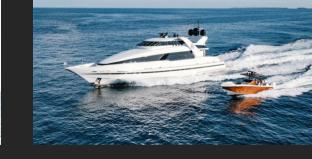

ul furnishings and sumptuous seating feature throughout to create an elegant and comfortable atmosphere.

## FEATURES & OPTIONS

| Features                     | Options                                       |
|------------------------------|-----------------------------------------------|
| Brand: Norship Yachts        | jacuzzi                                       |
| Length: 126 ft<br>Guests: 12 | 32' Intrepid                                  |
| Cabins: 4                    | 12' Zodiac                                    |
| Beds: 8                      | 2 Sea Doo Jet Skis                            |
| Bathrooms: 4                 | SeaBobs                                       |
| Crew: 6                      | Opacmare<br>"Transformer"<br>gangway platform |



## GALLERY





















## TERMS AND CONDITIONS:

All charters must adhere to the maximum passenger allowance which differs on each yacht set by USCG

Full day charter is 8 hours

100% drug free/smoke free boat; however some boats allow cigarette smoking on the aft deck.

All boats come with captain and insurance is included.

Fuel is included for local idle/trolling speed around local areas. For high speed cruising fuel is charged extra We love animals and would feel terrible if they get seasick, so as a general rule no pets allowed.