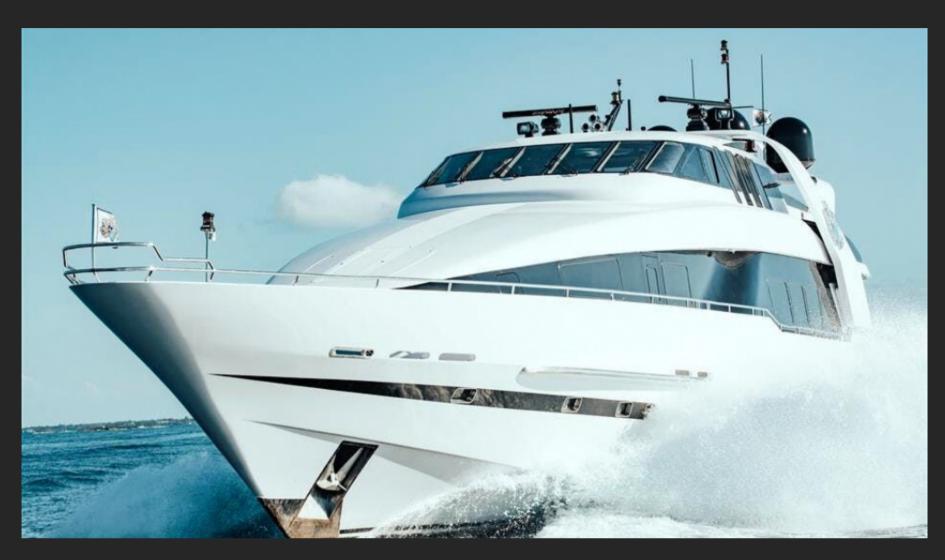

beautiful furnishings and sumptuous seating feature throughout to create an elegant and comfortable atmosphere.

## FEATURES & OPTIONS

| Features                     | Options                                       |
|------------------------------|-----------------------------------------------|
| Brand: Norship Yachts        | jacuzzi                                       |
| Length: 126 ft<br>Guests: 12 | 32' Intrepid                                  |
| Cabins: 4                    | 12' Zodiac                                    |
| Beds: 8                      | 2 Sea Doo Jet Skis                            |
| Bathrooms: 4                 | SeaBobs                                       |
| Crew: 6                      | Opacmare<br>"Transformer"<br>gangway platform |



## GALLERY





















## TERMS AND CONDITIONS:

All charters must adhere to the maximum passenger allowance which differs on each yacht set by USCG

Full day charter is 8 hours

100% drug free/smoke free boat; however some boats allow cigarette smoking on the aft deck.

All boats come with captain and insurance is included.

Fuel is included for local idle/trolling speed around local areas. For high speed cruising fuel is charged extra We love animals and would feel terrible if they get seasick, so as a general rule no pets allowed.