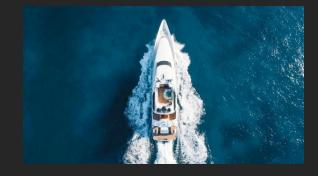

## 126 NORSHIP FLYBRIDGE

This luxury 126 Norship sophisticated exterior design and engineering are the work of Mulder Design. Previously named VW2 her luxurious interior is designed by Paola D. Smith & Associates and her exterior styling is by Mulder Design. This vessel`s interior layout sleeps up to 8 guests in 4 rooms, including a master suite, 3 double cabins. She is also capable of carrying up to 6 crew onboard to ensure a relaxed luxury yacht experience. Timeless styling, beautiful furnishings and sumptuous seating feature throughout to create an elegant and comfortable atmosphere.

## FEATURES & OPTIONS

| Features                     | Options                                       |
|------------------------------|-----------------------------------------------|
| Brand: Norship Yachts        | jacuzzi                                       |
| Length: 126 ft<br>Guests: 12 | 32' Intrepid                                  |
| Cabins: 4                    | 12' Zodiac                                    |
| Beds: 8                      | 2 Sea Doo Jet Skis                            |
| Bathrooms: 4                 | SeaBobs                                       |
| Crew: 6                      | Opacmare<br>"Transformer"<br>gangway platform |