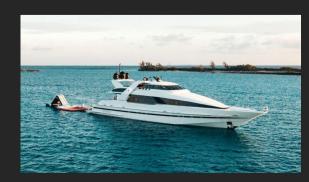

urnishings and sumptuous seating feature throughout to create an elegant and comfortable atmosphere.

## FEATURES & OPTIONS

| Features                     | Options                                       |
|------------------------------|-----------------------------------------------|
| Brand: Norship Yachts        | jacuzzi                                       |
| Length: 126 ft<br>Guests: 12 | 32' Intrepid                                  |
| Cabins: 4                    | 12' Zodiac                                    |
| Beds: 8                      | 2 Sea Doo Jet Skis                            |
| Bathrooms: 4                 | SeaBobs                                       |
| Crew: 6                      | Opacmare<br>"Transformer"<br>gangway platform |



## GALLERY





















## TERMS AND CONDITIONS:

All charters must adhere to the maximum passenger allowance which differs on each yacht set by USCG

Full day charter is 8 hours

100% drug free/smoke free boat; however some boats allow cigarette smoking on the aft deck.

All boats come with captain and insurance is included.

Fuel is included for local idle/trolling speed around local areas. For high speed cruising fuel is charged extra We love animals and would feel terrible if they get seasick, so as a general rule no pets allowed.