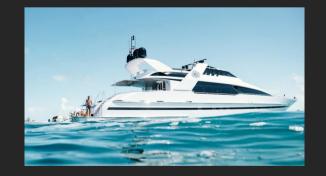

furnishings and sumptuous seating feature throughout to create an elegant and comfortable atmosphere.

## FEATURES & OPTIONS

| Features                     | Options                                       |
|------------------------------|-----------------------------------------------|
| Brand: Norship Yachts        | jacuzzi                                       |
| Length: 126 ft<br>Guests: 12 | 32' Intrepid                                  |
| Cabins: 4                    | 12' Zodiac                                    |
| Beds: 8                      | 2 Sea Doo Jet Skis                            |
| Bathrooms: 4                 | SeaBobs                                       |
| Crew: 6                      | Opacmare<br>"Transformer"<br>gangway platform |



## GALLERY





















## TERMS AND CONDITIONS:

All charters must adhere to the maximum passenger allowance which differs on each yacht set by USCG

Full day charter is 8 hours

100% drug free/smoke free boat; however some boats allow cigarette smoking on the aft deck.

All boats come with captain and insurance is included.

Fuel is included for local idle/trolling speed around local areas. For high speed cruising fuel is charged extra We love animals and would feel terrible if they get seasick, so as a general rule no pets allowed.